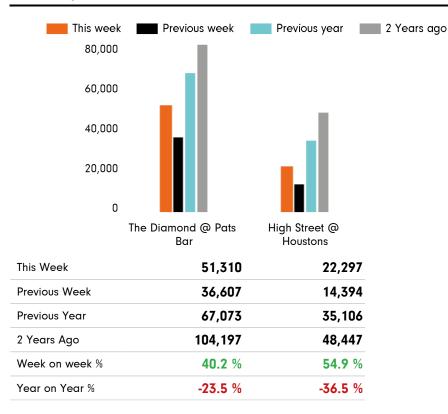

15,000                      |                  |                  |                  |                  |                  |                          |                 |              |
| 20,000                      | _                | _                | - E              |                  | I.               | - 11 I                   | - E             |              |
| 25,000                      |                  |                  |                  |                  |                  |                          |                 |              |
| 30,000                      |                  |                  |                  |                  |                  |                          |                 |              |

## Footfall by hour







### Footfall by location



#### Notes

Year to Date % Change is the annual % change in footfall from January of this year compared to the same period last year. Week 1, 2020 to Week 51 , 2020 Vs Week 1, 2019 to Week 51 , 2019

Year on Year % Change is the % change in footfall for this week compared to the same week in the previous year.Week51, 2020 Vs Week 51, 2019

Week on Week % Change is the % change in footfall for this week from the previous week. Week 51 2020 Vs Week 50 2020