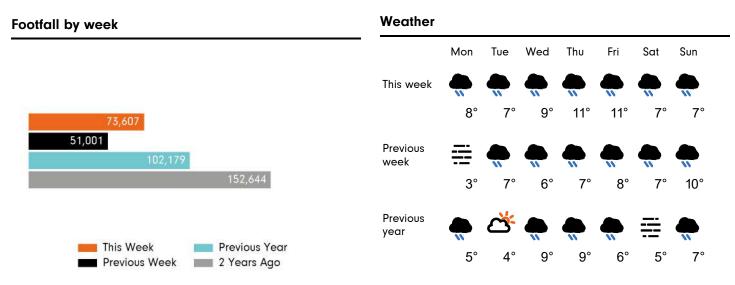

#### Headlines

The change in footfall for Enniskillen BID over the last 52 weeks is 39.4% down on the previous year.

Footfall for the year to date is 40.3% down on the previous year.

The number of visitors counted for week commencing 14 December 2020 was 73,607.

The busiest day in week commencing 14 December 2020 was Saturday with 13,308 visitors.

The peak hour of the week was 12:00 on Saturday 19 December 2020 with footfall of 2,110

# **SPRINGBOARD.**

| Year on year %<br>% of week | -21.3 %<br>14.3% | -21.6 %<br>13.3% | -20.1 %<br>13.2% | -27.0 %<br>13.8% | -25.3 %<br>17.6% | - <b>34.8</b> %<br>18.1% | -42.7 %<br>9.7% |              |
|-----------------------------|------------------|------------------|------------------|------------------|------------------|--------------------------|-----------------|--------------|
| Week on week %              | 111.5 %          | <b>56.0</b> %    | <b>152.0</b> %   | 94.9 %           | <b>7.0</b> %     | <b>-6.5</b> %            | <b>64.9</b> %   |              |
| 2 Years Ago                 | 17,638           | 17,291           | 20,769           | 23,944           | 24,419           | 27,839                   | 20,744          | 152,64       |
| Previous Year               | 13,331           | 12,529           | 12,164           | 13,927           | 17,369           | 20,416                   | 12,443          | 102,179      |
| Previous Week               | 4,962            | 6,296            | 3,855            | 5,218            | 12,121           | 14,229                   | 4,320           | 51,00        |
| This Week                   | 10,493           | 9,823            | 9,714            | 10,170           | 12,974           | 13,308                   | 7,125           | 73,60        |
| 0                           | Mon              | Tue              | Wed              | Thu              | Fri              | Sat                      | Sun             | Weekly total |
| 5,000                       |                  |                  |                  |                  |                  |                          |                 |              |
| 10,000                      | 11               |                  | лł.              | 11               |                  |                          | . d.            |              |
| 15,000                      |                  |                  |                  |                  |                  |                          |                 |              |
| 20,000                      | _                | _                | - E              |                  | I.               | - 11 I                   | - E             |              |
| 25,000                      |                  |                  |                  |                  |                  |                          |                 |              |
| 30,000                      |                  |                  |                  |                  |                  |                          |                 |              |