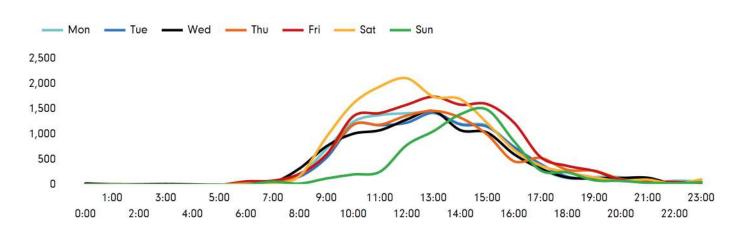

The busiest day in week commencing 14 December 2020 was Saturday with 13,308 visitors.

The peak hour of the week was 12:00 on Saturday 19 December 2020 with footfall of 2,110

## Footfall by hour