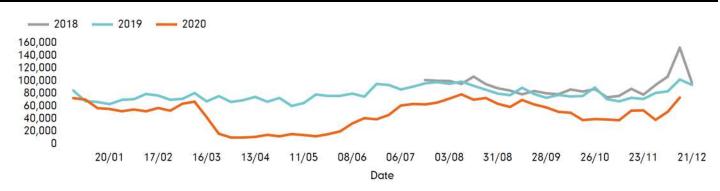

#### Headlines

The change in footfall for Enniskillen BID over the last 52 weeks is 39.4% down on the previous year.

Footfall for the year to date is 40.3% down on the previous year.

The number of visitors counted for week commencing 14 December 2020 was 73,607.